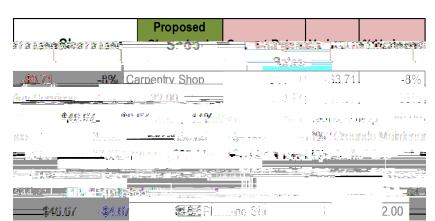

Chargeback Fees: Table 1 Proposed Internal Chargeback Rates:

Chargeback Fees: Table 2 Proposed Ancillary and Agency Chargeback Rates (Includes 20% benefit recovery):

| Shop                  | Prposed<br>Chargeback<br>Rates | Current<br>Rates | Variance | % Variance |
|-----------------------|--------------------------------|------------------|----------|------------|
| Carpentry Shop        | \$46.00                        | \$44.71          | \$1.29   | 3%         |
| Distribution Services | \$36.00                        | \$49.97          | -\$13.97 | -28%       |
| Electrical Shop       | \$45.00                        | \$46.67          | -\$1.67  | -4%        |
| Grounds Maintenance   | \$37.00                        | \$36.86          | \$0.14   | 0%         |
| Janitorial Operations | \$32.00                        | \$32.11          | -\$0.11  | 0%         |
| Mechanical Shop       | \$48.00                        | \$46.67          | \$1.33   | 3%         |
| Paint Shop            | \$46.00                        | \$44.71          | \$1.29   | 3%         |
| Plumbing Shop         | \$48.00                        | \$46.67          | \$1.33   | 3%         |